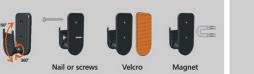

Install bracket

**1** 

Install eyelet and ring

Charm chain/key chain hanging for easy carrying

Tailored Solution International Co., Ltd. E-mail: sales@tsict.com, http://www.tsict.com

© Copyright 2011, Tailored Solution International Co., Ltd. All Rights Reserved. Copy or reproduction is prohibited without written permission for all contents. Design and specifications subject to change without notice.