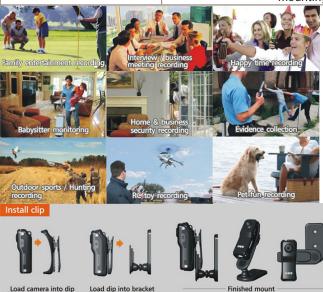

Install bracket

**1** 

Install eyelet and ring

Charm chain/key chain hanging for easy carrying

Tailored Solution International Co., Ltd. E-mail: sales@tsict.com, http://www.tsict.com

© Copyright 2011, Tailored Solution International Co., Ltd. All Rights Reserved. Copy or reproduction is prohibited without written permission for all contents. Design and specifications subject to change without notice.