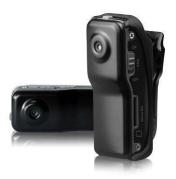

- 2 Magapixel color CMOS
- $\hfill\square$  View angle: 72°
- $\hfill\square$  Video format: VGA 640 x 480 at 25 frame/s
- D Minimum illumination: 1 lux (min)
- Battery capacity: 260 mAh
- □ Consumption current: 120 mA/3.7 V (max)
- □ Memory medium: micros SD card (TF card)
- □ SD capability: max 8 GB micro SD card

## **Specification**

| Sensor                | CMOS, 2 Megapixel                                                           |
|-----------------------|-----------------------------------------------------------------------------|
| Sensor mode           | Color                                                                       |
| Sensor size           | 1/5″                                                                        |
| Sensitivity           | 3 lux                                                                       |
| Lens type             | Pinhole                                                                     |
| Focal length          | 3.8 mm                                                                      |
| Viewing angle         | 60 deg. horiz.                                                              |
| Optional lens         | No                                                                          |
| Max video rec quality | 640 x 480                                                                   |
| Max video rec speed   | 30 frame/s                                                                  |
| Memory type           | Micro SD card                                                               |
| Max memory            | 8 GB                                                                        |
| Memory usage          | 2 GB per hour                                                               |
| Motion detection rec  | No                                                                          |
| Time stamp            | No                                                                          |
| Video format          | AVI                                                                         |
| Compatibility         | PC, Mac with conversion software                                            |
| Audio                 | Yes                                                                         |
| Power rating          | 5 V DC                                                                      |
| Power type            | Internal battery                                                            |
| Battery type          | Internal Li-polymer                                                         |
| Battery life          | 1.5 (250 standby) hour                                                      |
| Dimension (L x W x H) | 0.62 " x 0.78 " x 2.16 "                                                    |
| Housing material      | Metal                                                                       |
| Included items        | USB connection / charging cable, power adapter charger,<br>mounting bracket |
| 34601 C 278           |                                                                             |