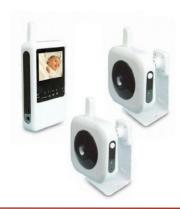

## TSII baby monitor with IR light

- □ 380 TV Lines display
- □ Built-in 12 IR lights
- □ Built-in microphone
- $\quad \ \ \, \Box \ \ \, We ather-proof$
- $\ \square$  Night vision range 7 m
- □ Moving alarm mode
- □ 2.5" LCD screen display
- -80 dBm receiving sensitivity4 channel selectable
- □ Built-in speaker

**Specification** 

Color

| Camera Features   | 380TV Lines display           |
|-------------------|-------------------------------|
|                   | Built-in 12 IR lights         |
|                   | Night vision range 7 m        |
| Receiver Features | 2.5" LCD screen display       |
|                   | -80 dBm receiving sensitivity |
| Other Features    | 4 channel selectable          |
|                   | Built-in speaker              |
|                   | Weather-proof                 |
|                   | Very easy to use              |
| Packaging         |                               |
| Package Contents  | 1 x Camera                    |
|                   | 1 x Monitor                   |