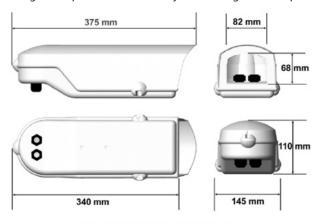

## **Specification**

| CASH132E                               |
|----------------------------------------|
| 2 mm                                   |
| $110 \times 70 \times 250 \text{ mm}$  |
| 145 × 110 × 375 mm                     |
| 2.38 kg                                |
| 6 pcs/cn; 2.8 cuft                     |
| $467 \times 394 \times 409 \text{ mm}$ |
| IP67                                   |
| CE, FCC, RoHS                          |
|                                        |

<sup>\*</sup>Design and specifications are subject to change without prior notice.

MAXIMUM INTERNAL DIMENSIONS 250mm Length x 110mm Width x 70mm Height