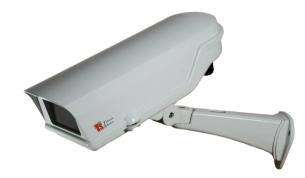

Weather proof box camera housing with IP67 standard

- □ IP67
- □ Empty housing
- □ Adjustable sliding camera tray & sealed cable entry glands
- Fully-cable management system with swivel bracket
- Pressure die-coast aluminum alloy construction