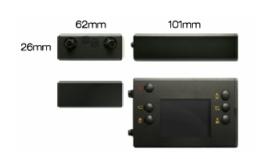

## **Specification**

| •                      |                                  |
|------------------------|----------------------------------|
| Video input            | 1 ch NTSC / PAL                  |
| Video output           | 1 ch NTSC / PAL                  |
| Audio                  | 1 input / 1 output               |
| Video display          | continuous                       |
| Recording mode         | 640 x 480 or 640 x 240           |
| Frame rate             | 5 / 10 / 15 / 20 / 25 / 30 fps   |
| Compression            | MPEG4                            |
| Pre alarm              | 30 or 60 sec                     |
| Post alarm             | 10, 20, 30, 40,, 120 sec         |
| Event trigger          | motion / video loss              |
| Display                | 2.5" TFT LCD built-in            |
| Storage                | SD card (up to 4 GB 150 X)       |
|                        | SDHC card (up to 8 GB class 6)   |
| Remote control         | IR remote control                |
| Power                  | Li-ion (3.7 V, 2400 mA) bettery, |
|                        | external DC jack (5.5 V input)   |
| Operating temperature  | -10 °C ~ 70 °C                   |
| Dimensions (L x W x H) | 101 mm x 62 mm x 26 mm           |
| On-board power output  | 5 V camera power source          |
| Net Weight             | 168 g (without battery)          |
|                        |                                  |