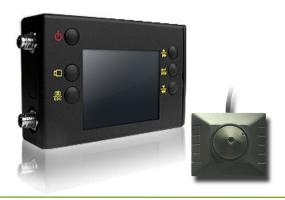

## **MSP231**

## Mini DVR, Small, Drop-proof, Hi-capacity

- □ Built-in 2.5" TFT LCD
- ☐ Hi-picture quality
- □ Water resistance
- □ Easy operation
- $\hfill\Box$  Compact size: light and small
- □ Rugged
- ☐ Hi capacity battery
- □ Support 8 GB SDHC card
- □ Long recording hours
- □ 2 recording modes: VGA & HVGA
- □ Motion detection
- □ PCBA only available
- □ Customized available