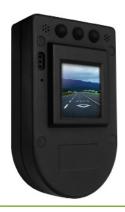

## **Driving recorder**

- □ Built-in 1.5" TFT LCD
- ☐ Hi resolution CCD camera
- □ Auto record, auto stop
- $\ \square$  Auto overwrite
- $\hfill\Box$  Compact size: light and small
- □ Day/Night available
- $\hfill\Box$  Powered by cigarette adaptor
- □ Support 8 GB SDHC card
- ☐ Flexible angle mounting system
- □ Video & audio record
- □ Built-in vibration sensor
- □ Built-in a Li-ion battery

## **Specification**

| Signal system          | NTSC                                                   | PAL    |
|------------------------|--------------------------------------------------------|--------|
| Video input            | Built-in CCD camera                                    |        |
| Recording frame        | 30 fps                                                 | 25 fps |
| Compression mode       | Video: MPEG4                                           |        |
|                        | Audio: AAC (FAT32 format)                              |        |
| Resolution             | 640 x 480                                              |        |
| Audio inpute           | 1 ch built-in microphone                               |        |
| Camera                 | SHARP 1/3" CCD, Hi-resolution sensor                   |        |
|                        | 500 TV lines                                           |        |
| Lens                   | default: 3.6 mm                                        |        |
|                        | (2.9 mm, 4.3 mm, 6 mm, 12 mm option as per your order) |        |
| Display                | 1.5" LCD built-in                                      |        |
| Storage                | SD card (up to 4 GB 150 X)                             |        |
|                        | SDHC card (up to 8 GB class 6)                         |        |
| Playback S/W           | Common player                                          |        |
|                        | for example: KMP, GOM, Mplayer, VLC, OuickTime         |        |
| Power                  | 12 V lighter adapter (12 V power socket)               |        |
|                        | cable length: 4.5 m                                    |        |
| Video/Audio output     | no                                                     |        |
| Dimensions (L x W x H) | 95 mm x 55 mm x 38 mm                                  |        |
| On-board power output  | 5 V camera power source                                |        |
| Net Weight             | 130 g                                                  |        |

<sup>†</sup> Product specifications and features are subject to change without prior notification.

**DVR** Mobile

MPEG4

**Built-in** CCD camera

**1.5** TFT LCD