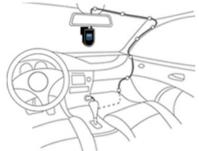

## **Driving recorder**

- □ Built-in 1.5" TFT LCD
- ☐ Hi resolution CCD camera
- □ Auto record, auto stop
- $\ \square$  Auto overwrite
- $\hfill\Box$  Compact size: light and small
- □ Day/Night available
- $\hfill\Box$  Powered by cigarette adaptor
- □ Support 8 GB SDHC card
- ☐ Flexible angle mounting system
- □ Video & audio record
- □ Built-in vibration sensor
- □ Built-in a Li-ion battery